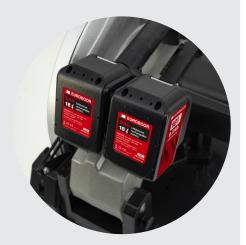

## **EUROBOOR** FOR PROFESSIONALS BY PROFESSIONALS

Twin 18V battery platform. (batteries not included as standard)