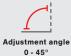

#### **Technical data**

|                        | Metric             | Imperial                   |
|------------------------|--------------------|----------------------------|
| Unfolded dimensions    |                    |                            |
| (I x w x h)            | 540 x 350 x 600 mm | 21 1/4 x 13 3/4 x 23 5/8"  |
| Folded dimensions      |                    |                            |
| (I x w x h)            | 530 x 350 x 420 mm | 20 7/8 x 13 3/4 x 16 9/16" |
| Weight                 | 21 kg              | 46.3 lb                    |
| Motor power            | 3,000 W            | 80 A                       |
| Speed                  | 1,200 rpm          |                            |
| Max. blade diameter    | 355 mm             | 14"                        |
| Bore diameter blade    | 25.4 mm            | 1"                         |
| Max cutting angle      | 0 - 45°            |                            |
| Cutting capacity at 0° |                    |                            |
|                        | 105 x 105 mm       | 4 1/8 x 4 1/8"             |
|                        | 90 x 145 mm        | 3 9/16 x 5 11/16"          |
| •                      | 120 mm             | 4 3/4"                     |
| Cutting capacity at 45 | 0                  |                            |
|                        | 80 x 80 mm         | 3 1/8 x 3 1/8"             |
|                        | 90 x 80 mm         | 3 9/16 x 3 1/8"            |
| •                      | 95 mm              | 3 3/4"                     |
| Voltage                | 36 V               |                            |