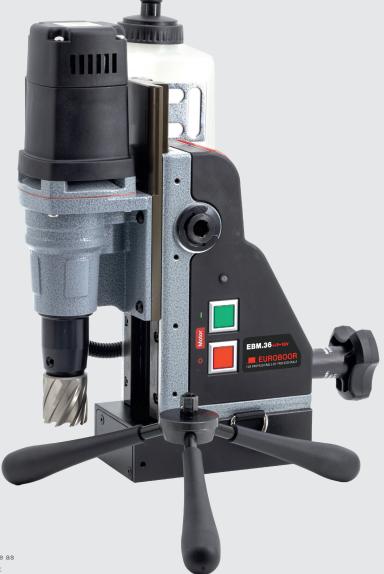

# EBM.36+/P-18V

### **Cordless magnetic** drilling machine

### **Features**

Integrated

Battery operated

Makita LXT 18V

Euroboor makes every effort to meet quality and integrity requirements. That is why we as an organization are proud of the recognition of some leading organizations worldwide: