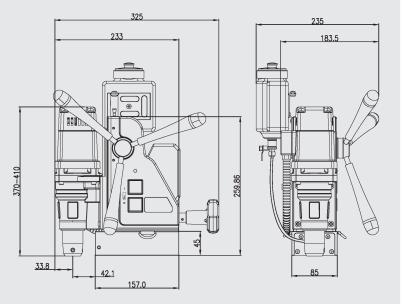

### **Technical data**

|                         | Metric                             | Imperial                  |
|-------------------------|------------------------------------|---------------------------|
| Annular cutting         | Ø 12 - 36 mm                       | Ø 7/16" - 1 7/16"         |
| Twist drilling          | Ø 1 - 13 mm                        | Ø 1/16" - 1/2"            |
| Countersinking          | Ø 10 - 40 mm                       | Ø 3/8" - 1 9/16"          |
|                         |                                    |                           |
| Length                  | 325 mm                             | 12 13/16"                 |
| Width                   | 235 mm                             | 9 1/4"                    |
| Height                  | 370 - 410 mm                       | 14 9/16" - 16 1/8"        |
|                         |                                    |                           |
| Stroke                  | 140 mm                             | 5 1/2"                    |
| Weight (incl. batt)*    | 10.2 kg                            | 22.4 lbs                  |
| Magnet (I x w x h)      | 157 x 85 x 45 mm                   | 6 3/16" x 3 3/8" x 1 3/4" |
| Magnetic force          | 650 kg                             | 1,433 lbs                 |
| Min. material thickness | 6 mm                               | 1/4"                      |
|                         |                                    |                           |
| Motor power             | 1,000 W                            |                           |
| Total power             | 1,000 W                            |                           |
| Speed (no load)         | 530 rpm                            |                           |
| Speed (load)            | 430 rpm                            |                           |
| Spindle (Weldon)        | 19.05 mm                           | 3/4"                      |
| Battery capacity        | 18 V 5 Ah Li-ion, 18 V 9 Ah Li-ion |                           |