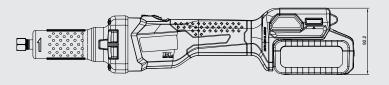

## **EBG.600/18V**

## **Battery Operated Electric Die Grinder Brushless, Cordless**

## Technical data

|                 | Metric             | Imperial    |
|-----------------|--------------------|-------------|
| Speed (no load) | 7,000 – 26,000 rpm |             |
| Motor power     | 800 W              |             |
| Connection      | 6 mm Collet        | 1/4" Collet |
|                 |                    |             |
| Length          | 450 mm             | 17 11/16"   |
| Width           | 80 mm              | 3 1/8"      |
| Height          | 83 mm              | 3 1/4"      |
| Weight          | 1.5 kg             | 33 lbs      |