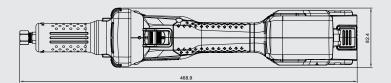

## Technical data

|                 | Metric             | Imperial    |
|-----------------|--------------------|-------------|
| Speed (no load) | 7,000 – 26,000 rpm |             |
| Motor power     | 800 W              |             |
| Connection      | 6 mm Collet        | 1/4" Collet |
|                 |                    |             |
| Length          | 450 mm             | 17 11/16"   |
| Width           | 80 mm              | 3 1/8"      |
| Height          | 83 mm              | 3 1/4"      |
| Weight          | 1.5 kg             | 33 lbs      |