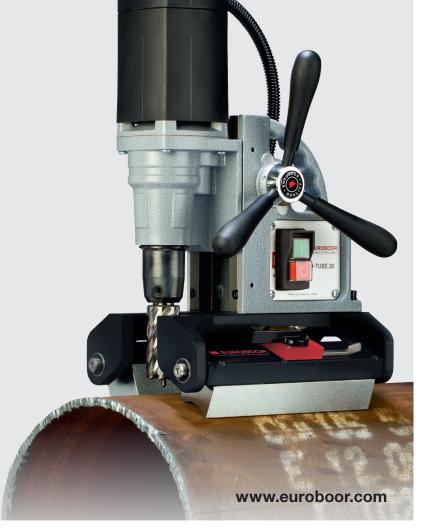

## **TUBE.30**

## Magnetic drilling machine

## **EUROBOOR**FOR PROFESSIONALS BY PROFESSIONALS

## **Technical data**

|                         | Metric                 | Imperial                 |
|-------------------------|------------------------|--------------------------|
| Annular cutting         | Ø 12 - 30 mm           | Ø 1/2" - 1 3/16"         |
| Twist drilling (Weldon) | Ø 1 - 13 mm            | Ø 1/16" - 1/2"           |
| Countersinking          | Ø 10 - 35 mm           | Ø 3/8" - 1 3/8"          |
|                         |                        |                          |
| Length                  | 275 mm                 | 10 13/16"                |
| Width                   | 185 mm                 | 7 1/4"                   |
| Height                  | 326 - 416 mm           | 12 13/16" - 16 3/8"      |
|                         |                        |                          |
| Stroke                  | 90 mm                  | 3 9/16"                  |
| Weight*                 | 10.3 kg                | 22.7 lbs                 |
| Magnet (I x w x h)      | 187 x 165 x 83 mm      | 7 3/8" x 6 1/2" x 3 1/4" |
| Magnetic force          | 532 kg                 | 1,175 lbs                |
| Min. material thickness | s 3 mm                 | 1/8"                     |
| Min. pipe diameter      | 76.2 mm                | 3"                       |
| Motor power             | 900 W                  | 8.2 A                    |
| Total power             | 950 W                  | 8.6 A                    |
| Speed                   | 775 rpm                |                          |
| (no load)               |                        |                          |
| Speed                   | 400 rpm                |                          |
| (load 900 W, 8.2 A)     |                        |                          |
| Spindle (Weldon)        | 19.05 mm               | 3/4"                     |
| Voltage                 | 110 - 120 V / 60 Hz    |                          |
|                         | 220 - 240 V / 50-60 Hz |                          |